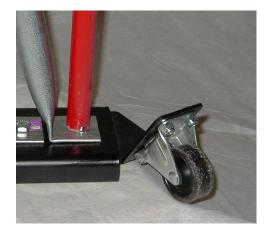

## **WHEEL INSTALLATION**

The wheels are installed on two of the three legs of the jack and are designed to allow the jack to be rolled about as needed.

When installed, these wheels are simply engaged by tilting the jack back onto the wheels and preceding to role the jack to its desired location.

- **STEP 1:** Slide the left mounting bracket into the "C" channel of a leg and secure with the brace mounting bolts or if there is an open hole, by adding a 3/8 x 1" bolt.
- **STEP 2:** Into the leg to the right of the leg chosen for step 1, slide the right mounting bracket into the "C" channel and secure as in step 1.
- STEP 3: Install the wheels to the brackets using the 1/4" screws and nuts supplied.