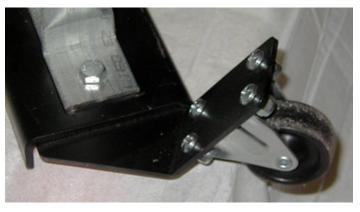

- **STEP 1:** Slide the left mounting bracket into the "C" channel of a leg and secure with the brace mounting bolts or if there is an open hole, by adding a 3/8 x 1" bolt.
- **STEP 2:** Into the leg to the right of the leg chosen for step 1, slide the right mounting bracket into the "C" channel and secure as in step 1.
- STEP 3: Install the wheels to the brackets using the 1/4" screws and nuts supplied.