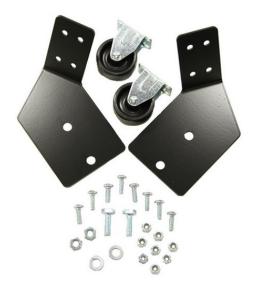

## THIS BOX CONTAINS THE FOLLOWING:

1 Left Wheel Bracket

**2** 3/8 x 16 Nuts

1 Right Wheel Bracket

2 3/8 Lock Washers

2 Wheels

**8** 1/4 x 20 x 3/4" Bolts

2 3/8 x 16 x 1" Bolts

**8** 1/4 x 20 Lock Nuts